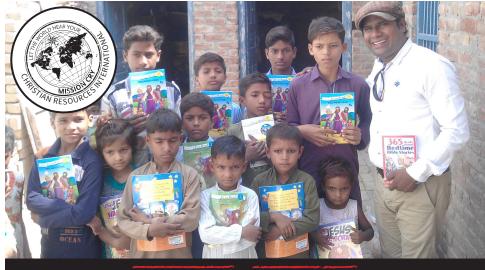

Empowering native missionaries since 1956. We have done this by asking people to share their bookshelves that are filled with Bibles and Christian books. Once we have received those materials, we send them around the world, sowing God's Word into the lives of those who cannot afford it.

Mission Cry is equipping orphans, evangelists, pastors and missionaries for the works of service. We have set up Distribution centers across the globe, Lending libraries, Bible College libraries, and Crusades. We have begun to distribute our very own Mission Cry Bible with the G300 Discipleship Program.

When you give financially; sponsor the Mission Cry Bible; or donate Bibles, commentaries, and Christian books, you are becoming a book missionary and aligning yourself with the mission, letting the world hear your Mission Cry!