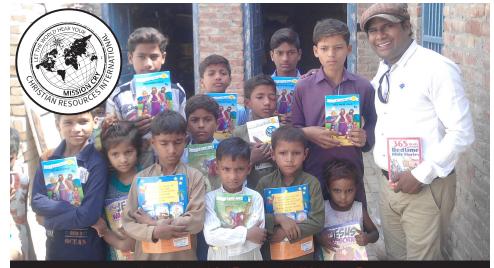

Empowering native missionaries since 1956. We have done this by asking people to share their bookshelves that are filled with Bibles and Christian books. Once we have received those materials, we send them around the world, sowing God's Word into the lives of those who cannot afford it.

Mission Cry is equipping orphans, evangelists, pastors and missionaries for the works of service. We have set up Distribution centers across the globe, Lending libraries, Bible College libraries, and Crusades. We have begun to distribute our very own Mission Cry Bible with the G300 Discipleship Program.

When you give financially; sponsor the Mission Cry Bible; or donate Bibles, commentaries, and Christian books, you are becoming a book missionary and aligning yourself with the mission, letting the world hear your Mission Cry!