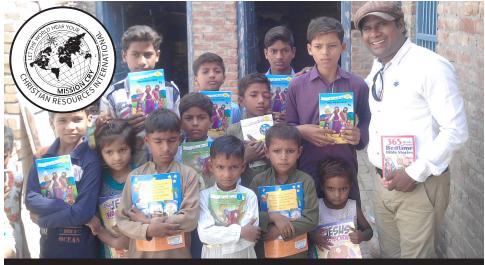

Empowering native missionaries since 1956. We have done this by asking people to share their bookshelves that are filled with Bibles and Christian books. Once we have received those materials, we send them around the world, sowing God's Word into the lives of those who cannot afford it.

Mission Cry is equipping orphans, evangelists, pastors and missionaries for the works of service. We have set up Distribution centers across the globe, Lending libraries, Bible College libraries, and Crusades. We have begun to distribute our very own Mission Cry Bible with the G300 Discipleship Program.

When you give financially; sponsor the Mission Cry Bible; or donate Bibles, commentaries, and Christian books, you are becoming a book missionary and aligning yourself with the mission, letting the world hear your Mission Cry!